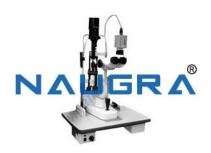

Email: sales@naugramedical.com

Phone: 9896600003

Product Name: Slit Lamp Zoom Mag Product Code: NMCBS137004

## **Description:**

Slit Lamp Zoom Mag Magnification: 5x,10x,15x,20x & 25x continuous zoom Inter pupillary Distance: 52mm to 80mm Camera: CCD Digital Camera Illumination Section: Slit Width Adjustment: 0 to 12mm without steps Slit Length Adjustment: 0 to 12mm continuous Diameter of Diaphragm: 12mm, 10mm, 8mm, 5mm, 3mm, 2mm, 1mm and 0.2mm Angle of Rotation of Slit: ± 90° Tilt of Slit: Horizontal in steps of 0°, 5°, 10°, 15°, Vertical in steps 0°, 5°, 10°, 15°, 20° Filters: Cobalt Blue, Green, Neutral Density, Heat absorbing Light Source: Halogen Lamp 12v-50w Intensity Control of Illumination: Low, Medium and High