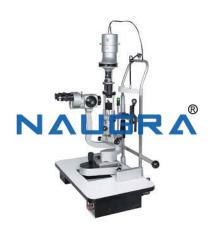

## **Description:**

Slit Lamp Max Slit Lamp Max features are computer designed, multi-coated optics that provide unsurpassed viewing of ocular structures, the operator's field of view is maximized for precise visualization of ocular defects at the periphery. Specifications Binocular Microscope Illumination Unit Slit Image Rotation: 0 to 180° Tilting Illumination: Up to 20° Natural Density and Open Aperture Slit Disphragm Disc: Wedge Shaped Diaphragm Of Infinitely Variable Slit Lengths Halogen Lamp: 6 Volt 20 Watts Standard Accessories 15x Eyepieces Plastic Breath Shield Replacing Mirror Hruby Lens Dust Cover and Fuse Testing Rod Replacing Lamp one piece for illumination unit Optional Accessories CCD Camera Beam Splitter With CCD Camera Adaptor Power Table / Mechanical Table Optional accessories are listed as separate items in "Accessories" section under products, there brought separately. Specification: Slit Lamp Max Eye Pieces 10X, 15X Objective 1X, 1.6X Magnification 10X, 16X & 24X Filter Disc Cobalt Filter, Green Filter Yellow Filter Slit Lamp Max, Ophthalmic Equipment, Ophthalmic Equipment manufacturers