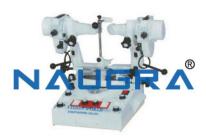

## **Description :**

Synoptophore Instruments We supply comprehensive range of Synoptophore Instruments which is available in four models of slide illumination namely normal, flashing right, flashing r+l and auto flashing selected by a single selector knob. Besides, these Surgical Synoptophore are also provided with other accessories like Instrument table (Motorized) Table Hardening brushes. Rheostat is used to control 12V lamp for slide illumination and the auto flashing is either simultaneous or alternate in rapid variable modes. Specifications: Adduction: +50 degree Horizontal Adduction : -50 degree Hyper: - 30 degree Vertical Hyper: - 30 degree Torsional Incylo: - 30 degree Exylo: - 20 degree Synoptophore Instruments, Ophthalmic Equipment, Ophthalmic Equipment manufacturers