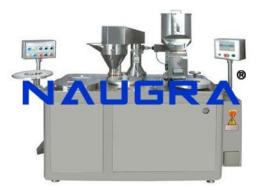

## **Product Name :** Semi Automatic Capsule Filling Machine

Product Code : NMCBS138002

## **Description :**

Semi Automatic Capsule Filling Machine We hold expertise in producing a range of semi automatic capsule filling machines that are made using superior quality raw material. Designed with precision, our range of machines are known to provide optimum automation level while filling capsules of all sizes with powder, granules and pellets. Further, we also make sure that these machines are quality tested to meet the international industrial standards. Salient features : PLC based machine A special design for change over of different size capsules with in 20 minutes. Fill weight accuracy +/-3%. Simple operation, operating training can be done in 15 minutes Low noise & maintenance. CGMP with documentation. Capsule Size:00,0,1&2,3 to Semi Automatic Capsule Filling Machine, Pharmacy Equipment exporters, Pharmacy Equipment manufacturers