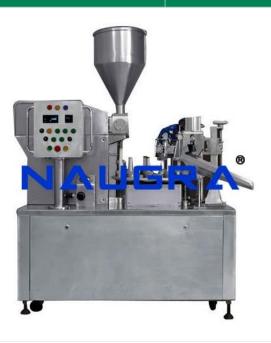

## **Description:**

Tube Filling Machine We are offering tube filling machine which is used to seal and fill a wide range of soft plastic tubes, metal tubes and flexible compound tubes. The machines manufactured by us are well known to provide reliable, flexible and user friendly operations. The machine is designed in such a way that provides good access for maintenance and give operator excellent visibility at all the major machine functions. Compactly constructed, these machines are equipped with high accuracy filling systems that provides clean and accurate filling at optimum speed providing high quality products. Features: Automatic Tube Loading System Auto Tube Orientation No Tube No Fill System Folding & Coading at Individual Station Simple Mechanism & Operator Friendly Machine Combo Model Suitable For Both Aluminum and Lami/Plastic Tubes Out Put 70 to 80 Tubes Min - For Double Head M/c Out Put 35 to 40 Tubes Min For Single Head M/c Technical Specification: Filling Range 3 Gm To 250 Gm With Change Over. Tube Dia Upto 25 mm - For Double Head. Tube Dia Upto 45 mm - For Single Head. Tube Filling Machine, Pharmacy Equipment exporters, Pharmacy Equipment manufacturers