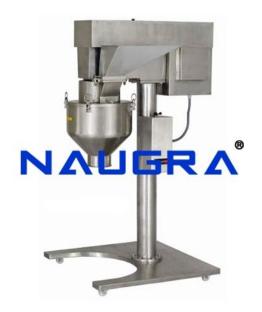

#### **Description :**

MULTI MILL The Multi Mill is useful for various purposes like granulation, shredding, pulverization etc. The unit consists of vertically mounted 3 HP motor which drives the motor shaft through bearing housing. The rotor has 12 Nos. swinging type knife blades and 2 Nos. scrapper blades. The- screen of suitable mesh is mounted outside the rotor and material is fed from S.S. Hopper. All the contact parts are made out of S.S. 304/316q. The unit is mounted on suitable M.S. Stand with castor-wheels and is provided with DOL starter, reversible switch and five numbers of Stainless Steel screens. (Size of Screens to be specified while placing the order). Same as above but as per GMP Std. M.S. Stand and all visible M.S. Parts are cladded with S.S. Extra price fur spare screen of any one size of (i.e. 12 / 10/ 8/ 6/ 5/ 4/ 3/ 2/ 0.5mm) MULTI MILL, Pharmacy Equipment exporters, Pharmacy Equipment manufacturers