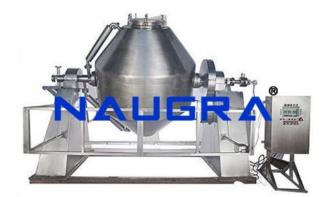

## **Description :**

ROTARY CONE VACCUM DRYER It is useful where it is difficult to dry materials and is easily dried at low temperature efficiently under vacuum blanket. Caking and crusting of the materials are avoided due to the tumbling action. RCVD is not merely an efficient and reliable dryer, but also a unique system which -besides supplying a perfectly dry product of particles less than one millimeter in size directly from damp powders through filtration or centrifugation - offers many other appreciable advantages. SALIENT FEATURES i 21/2 Wide Range from 100ltrs to 2000ltrs. i 21/2 Low drying temperature, Fast drying due to tumbling action. i 21/2 Seal system enabling admittance of vacuum and inert gas to the cone. i 21/2 Receiver cu trap, a suitable provision for connecting to vacuum pump. i 21/2 Provision for vacuum break. i 21/2 Vacuum gauge as a standard supply. i 21/2 Safety guard provision i 21/2 Cyclone Separator in SS, 316 ROTARY CONE VACCUM DRYER, Pharmacy Equipment exporters, Pharmacy Equipment manufacturers

#### **Technical Specification :**

Low temperature drying under vacuum.

Highly efficient for uniform drying in a short time as co-efficient of thermal transmission is high.

Solvent recovery can be carried out.

Specially designed micro air-filter can be provided on the receiver while breaking vacuum for safe operation. Nitrogen purging system is available optionally for mechanical seal as well as for cleaning the filter.

Specially designed S.S. Rotary union is provided for hot water or steam at inlet-outlet. Mode of heating is indirect through steam / hot water or hot oil.

A self-cleaning butterfly discharge valve with safety blind cover.

Internal cartridge filter for fine powders with the effective surface area.