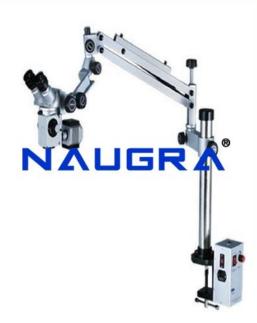

## **Description :**

Surgical Microscope Direct Halogen Surgical Microscope Direct Halogen is also same as Surgical Microscope Cold Light but with the difference that the additional illuminating beam Halogen Lamp and a measurement beam which makes the patients surgery very clear. Specifications Microscope Section Binocular Tube :  $90\hat{A}i_{\ell}i_{2}$  ENT & General Surgery Eyepieces : 12.5x/10x/16mm Dioptric Adjustment Magnification Changes : Built in Manual 3-Step Changer Total Magnification : 7.5x, 12.5x, 20x Field of View : 59mm, 37.8mm, 23.5mm, 14.5mm, 9.5mm Objective Lens : F = 200, 250, 300, 400mm (For General Micro-Surgical Fields) Working Distance : 200mm Interpupillary Distance Adjustment : 55mm to 75mm Illumination Section Type : Direct Halogen Light Source : 12V/50Watts Halogen lamp Illumination Control : Continuous Adjustment Field of illumination : 70mm Filter : Cobalt Blue, Red Free, Heat Absorbing Stand Section Type : Table Clamp Vertical Movement Of Counterbalanced Arm : 400 mm General Information Weight : 50Kg. Height : 1550mm Electrical Power : AC 220V, 240V, 50/60 Hz Power Consumption : 220 VA/110V Optional Accessories Beam Splitter With CCD Camera Attachment CCD Camera Optional accessories are listed as separate items in "Accessories" section under products, there brought separately. Surgical Microscope Direct Halogen, ENT Equipment exporters, ENT Equipment manufacturers