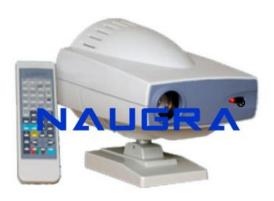

## **Description:**

Auto Projector Optical Equipment ACP - 1800 Auto Projector Optical Equipment can provide 30 types of clear icons with different functions, and can program icon groups per specific needs. It can produce more precise measurement results in shorter time by remote controller and fast toggling icon, applying red/green & polarized icon test sheet, binocular eyesight and binocular balance. Features: Easy installation and maintenance It is quite easy to replace light bulks, and unnecessary to adjust its focus and position. Customer Programmable Icons can be displayed in predefined sequence by programming. Display Single Icon Display single icon by multifunction mask plate. Tilted Placement Perfect image position can be obtained by adjusting the horizontal axis of projector. SPECIFICATION:- Projection distance 1.5m ~ 6m Projection magnification 30 x (at 5m) Projection size 330mm(W) x270mm(H) (at 5m) Chart 30 different pattern Speed of chart conversion One chart per 0.03s Mask 1 open, 5 horizontal lines,8 vertical lines, 21 single letters, 1 red/green speed of mask conversion One mask per 0.03s Program 2 sets programs, each program contains up to 30 steps Light source 12V,50W Halogen Lamp Auto-off function After 10 minutes idle time. Power source AC 220V,50Hz or 110V, 60Hz Power consumption 80W Dimensions 300mm(L) x 230mm(W) x 240mm(H) Net weight 6Kg Accessories Remote control, Polarized metal screen, halogen lamp, polarized glasses, fuses(2), batteries(2) Optional accessories Floor stand, wall stand Auto Projector Optical Equipment, ENT Equipment exporters, ENT Equipment manufacturers