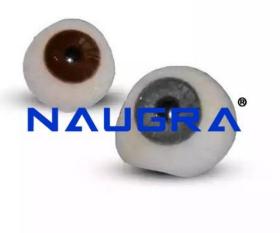

## **Description :**

Artificial Eye We are one of the eminent organization engaged in offering quality assured range of Cosmetic Shell (Artificial Eye) which is used in case of disfigured eye. Moreover, it can only be used if the patient do not have any danger in the retention of sightless eye. Made of acrylic, these are lighter and thinner than the artificial eye. Available in universal size of 22mm, 24mm, 26mm and 28mm these are extensively used after evisceration. There are two type of cosmetic shells : Cosmetic shell with transparent sclera: This is used in the absence of iris or lack of iris pigmentation when the sclera portion of the eye is not damaged and only the iris is disfigured. Cosmetic shell with opaque sclera: This is used after evisceration when the sclera portion. Specifications: Material: 100% natural silk. Style: Solid silk satin fabric with embroidered logo elastic lace band Size: 18.5 x 8.5 cm Packing: One piece in a poly bag Carton size: 62 x 40 x 50 cm MOQ: 200 pcs / color Sample lead time: 7 days Color: Decided by customers Payment terms: TT , L/C, Paypal or Western Union. Delivery time: 30 days after receipt of the deposit or confirm the order Artificial Eye, ENT Equipment exporters, ENT Equipment manufacturers