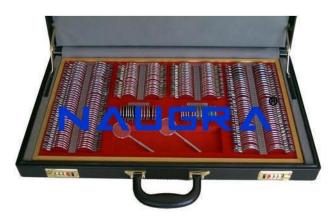

## Product Name : TRIAL LENS SET

## Product Code : NMCBS139035

## **Description :**

TRIAL LENS SET We provide a range of Trial Lens Set that find applications in hospitals, private nursing home, clinics and other medical institutions. These lenses are available in different capacities that help the ophthalmologists in proper diagnosis and treatment of eye disease in patients. The trial lens case are made out of refined hard plastics that offers maximum protection to the lenses against impacts. Specifications: 32 Pairs Each cx and cc sph 20.00 Pairs Each cx and cc cyl 0.25 to 4.00 in 0.25 Steps 0.25 to 3.50 in 0.25 Steps 4.50 to 6.00 in 0.50 Steps 4.00 to 6.00 in 0.50 Steps 7.00 to 14.00 in 1.00 Steps Prisms 1/2.1, 2, 3, 4, 5, 6, 8, 10, 12 16.00 to 20.00 in 2.00 Steps TRIAL LENS SET, ENT Equipment exporters, ENT Equipment manufacturers