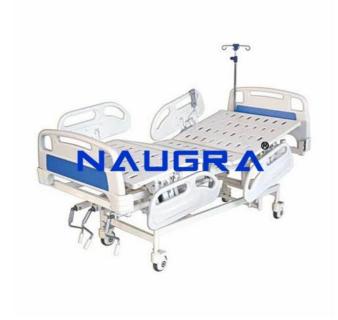

## **Description:**

I.C.U Bed Multifunction Electric Five Function Multi-Function ICU Bed with electrically operated back rest tilting 0-70"; ½, Foot rest tilting 0-40"; ½, trendelenburg tilting 12"; ½, Reverse trendelenburg tilting 12"; ½, Height Adjustment (710mm "; ½ 510mm). Size: L 2200mm "; ½ W1050mm "; ½ H 510-710mm (Adjustable Height). All functions controlled with LINAK (Denmark) power device (Actuator) In build control panel on both side of Guard rail for Nurse/Patients to adjust bed position easily. Patient Lock-Out system for Nurse Staff at foot board. CPR position button for bed to reach "; ½ Zero"; ½ position quickly. Removable High Quality ABS engineering Plastic head & foot panel. Sz 1945mm X 900mm Four easy lifting Guard rail controlled by gas spring. Epoxy coated Mild steel frame work and 4 section perforated top. Built-in emergency battery backup maintain all functions during electricity failure. 150mm dia swivel noiseless castors with Central braking system. Provision for I.V. Rod on all sides of the bed.