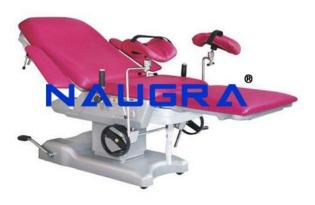

## **Description:**

Obstetric Bed - Multi Function This table is designed for women's obstetric and gynaecological operation, Easy operation, safe and reliable, economical and quick. Operating positions - up / down, forward and backward tilt are controlled by smooth hand wheel. Comfortable for both doctor and Patient. Length and width for tabletop: 1800 x 600 mm. Height adjustment range: 650 - 895mm. Dimension of sections: backrest: 600 X 800 mm, Seat section: 600 x 400 mm, Leg section: 540 x 500 mm. Max. degree for backrest adjustment: more than 60 degree upwards, more than 10 degree downwards. Max. degree for tabletop forward and backward tilting: more than 8 degree(forward), more than 20 degree(backward).