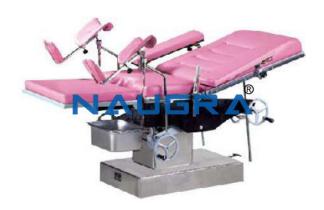

## **Description:**

Obstetric Table - Multi Function Multi Function Obstetric table is designed for women's gynecological examination diagnosis, operation and delivery as well. Height adjustment, Trendelenburg and reverse trendelenburg of the whole table and the backrest are controlled by advanced linear motors through foot switch. Minimum height of the platform: ?650mm. Height adjustment range: ?240mm. Platform tilt forward ?10�. Platform tilt backward ?25�. Backboard fold range: upward ?65�, downward ?5�. Length of the main table: 1240mm. Width of the main table 600mm. Length of the leg table: 500mm. Width of the leg table: 600mm