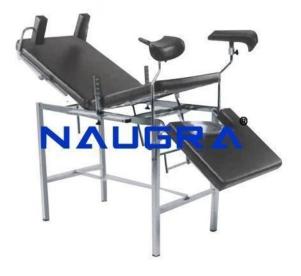

## **Product Name :**

Labour & Delivery Bed (With Accessories) Size : Body section: 1000(L) x 800(W) x 750(H)mm

Product Code : NMIVP20008

## **Description :**

Labour & Delivery Bed (With Accessories) Made in 2 sections, body section with legs mounted on rubber tips, legs section on swivel castors with brakes. Leg section can be completely recessed under the body section. Size : Body section: 1000(L) x 800(W) x 750(H)mm., Leg section: 900(L) x 800(W) x 750(H)mm. Supports for leg holders with solid mechanism to fix leg holders at required height and width. Mattress-pad 2 sections. Supplied with 2 legs holders with canvas straps OR 2 knee crutches (as desired) adjustable in height and width. Epoxy coated tubular steel frame. Mattress-pad density : 21-25 kg/m3. Carrying capacity: 150 - 180 kg. Mattress-pad: Approx. 60(H)mm. Supplied with S.S. bowl. Knockdown construction