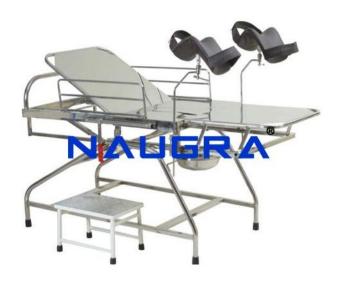

Email: sales@naugramedical.com

Phone: 9896600003

**Product Name:** 

Delivery Table Telescopic (Fixed Height)

Product Code: NMIVP20012

## **Description:**

Delivery Table Telescopic (Fixed Height) Size: 182L x 68W x 76H cms. Frame work made of MS Tube. Pretreated & Epoxy powder coated finish 3 Section Top made of Stainless Steel Sheet. Legs mounted on PVC stumps Trendlenburg positions adjustable by pneumatic gas spring system. Backrest section adjustable on ratchet. Leg end section can slide under the main section Height adjustable pair of foam padded knee crutches. Removable Safety Side railing provided on 3 side of Table. Supplied with waste collecting Stainless Steel Bowl on S.S. Bracket and one Stainless Steel I V Rod.