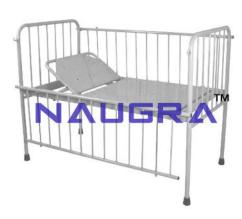

Email: sales@naugramedical.com

Phone: 9896600003

**Product Name:** 

Pediatric Bed With Side Railings

Product Code: NMINF10004

## **Description:**

Pediatric Bed With Side Railings Made of Tubular Pipe framework.

Top of M.S. Sheet with perforations.

Built in back rest.

Mounted on four 10 cms. dia castors (2 with brakes).

Drop side, safety railing at both side.

Pre-treated and epoxy powder coated finish.

Size: 1370 L x 760 W cm x 610 H mm Pediatric Bed With Side Railings, Infant Bed & Cradle Exporters, Infant

Bed & Cradle Manufacturers