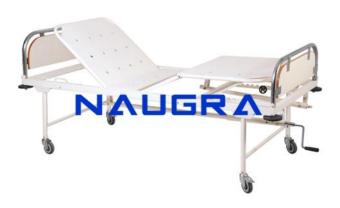

Email: sales@naugramedical.com

Phone: 9896600003

Product Name: Fowler Bed (Deluxe)

Product Code: NMHOPB00057

## **Description:**

Fowler Bed (Deluxe) Back rest and knee rest are maneuvered smoothly by separate screw mechanism (hand crank) from the foot end. Overall size: 2030L x 900W x 600H mm. Frame work of mild steel rectangular CRC tubes. "H" type legs on 10 cms dia heavy duty castors (2 with brakes). Four sections perforated CRC sheet top. Stainless steel head & foot bow panels. Provision for saline / IV rod at four locations. Pre-treated and epoxy powder coated finish. Knockdown construction