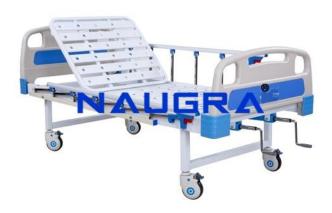

## **Description:**

Fowler Bed Manual 2 Function with Provision for Bed Pan

## **Technical Specification:**

Fowler Bed, Manual, Two Function (with Provision for Bed Pan) Fowler Bed with mechanically operated back rest and knee rest by crank mechanism. Size: 2000 900 500 mm.

Provision for Bed pan. Epoxy coated mild steel frame work and 4 section top. Mounted on protective stumps. Provision for I.V. Rod on both sides of the bed. Freight saving knock-down construction