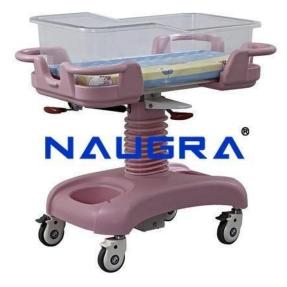

## **Product Name :**

Infant Bed / Child Cot / Baby Bassinet (with Trendelenburg & Reverse Trendelenburg 12ï¿1/2)

Product Code : BCIVP10001

## **Description :**

Infant Bed / Child Cot / Baby Bassinet (with Trendelenburg & Reverse Trendelenburg 12�) Size: 870mm L � 530mm W � 920-1070mm H. Height Adjustable by Gas Spring 920-1070mm. Moulded Plastic Crib (without joints) with clear visibility for observer. Smooth Rotating Castors 100mm Dia will provide silent transportation. Brakes on opposite castors. With 12� Trendelenburg (TR) & Reverse Trendelenburg (RTR) position