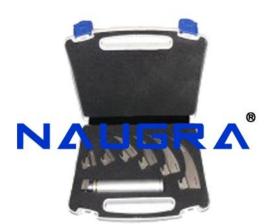

## **Product Name :**

Diagnostic set (Pin Contacting Fitting) 2.5V standard illumination for use with 2 batteries type

Product Code : NMDIG10087

## **Description :**

Diagnostic set (Pin Contacting Fitting) 2.5V standard illumination for use with 2 batteries type Otoscope Head: Pin contacting fitting, Chrome plated. Fixed lens 4x in plastic mount may be removed for introductions of instruments. Reusable specula: (2.5, 3.5 and 4.5mm) included. Deluxe Opthalmoscope head: Pin contact fitting. lens selection wheel permits choice of corrective lenses from 0 to -25 and 0 to +40 diopters single large circle aperture. Bent-arm illuminator: Tongue blade holder : Plastic nasal speculum: Chrome plated two laryngeal mirrors: Number 3 and 4 Battery Handle: Chrome plated. Rheostat for adjustment of illumination Require: 2x C size batteries, replacement bulb 2.5V Supply: Soft case or black plastic case