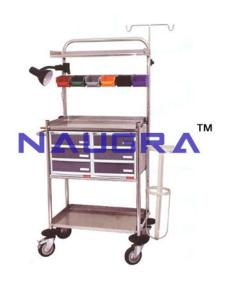

## Product Name : Hospital Crash Cart

## Product Code : NMTOY10009

## **Description :**

MS tubular frame. Six coloured removable bins. Two polystyrene lockable stroage boxes, each with three drawers. Easy mobility with four heavy duty swiveling castors of 125 mm dia each, two castors with brakes. Powder coated oxygen cylinder holder. Four corner buffers. Stainless steel I/V rod. Electric examination lamp with clamp. Cardiac massage board and laminated shelves. Pre treated and Epoxy powder coated.