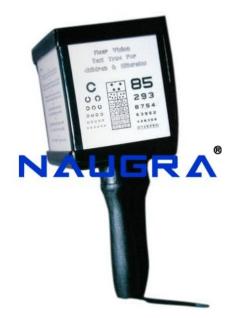

## **Description :**

Eye Testing Apparatus For Near Vision (Self Illuminated) Model is strong, Sturdy and durable with internal printing (according to snellen charts) Square in shape with the automatics Micro Switch Direct from 220Volts Available in all Indian languages Near vision test type for illiterates and children Dotts, Rings, Animals, Numericals Douchrome test with Red & Green filters Apparatus has been scientifically designed to eliminate stress on the eyes and makes reading easier through illuminated panels. A bracket is also provided which can be fixed on the wall It's automatically gets illuminated when lifted from the bracket and switches off when placed on it Weight 400grams