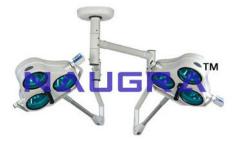

## **Description :**

Inbuilt is an Imported Dichoric Glass Reflector, which increases the Lux up to 80,000. Lights arms are made of Stainless Steel Fitting. During the long time operation, there is no fatigued feeling to the eyes, due to the range of the color temp - 4200 K ±300 as natural color tone. Sterilizable handle has been provided in the middle of the dome for regulating the focus. Light intensity can be adjusted by the Digital Control Panel. Diffuser spreads the light uniformly. It protects the light and gives excellent shadow reduction. It also reduces infrared radiation and enhances the light.

Dome Head: 515 mm x 2 Halogen Bulbs: 24V x 70 W x 6 nos. Light intensity at 1 mt: 1,60,000 Lux Height Adjustment: 1014 mm Dichoric Glass Reflector: 200 mm Color Temperature: 4200 Control Unit: SMPS Ceiling Surgical Operating Light (Dichoric Glass Reflector), Hospital OT Lights & Lamps Exporters, Hospital OT Lights & Lamps Manufacturers