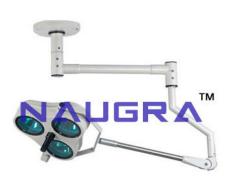

Email: sales@naugramedical.com

Phone: 9896600003

Product Name:
Ceiling OT Reflector Single

Product Code: NMOTL10010

## **Description:**

Ceiling OT Reflector Single provides the superior performance and is good for all kinds of Surgery. Inbuilt is an Imported Dichoric Glass Reflector, which increases the Lux up to 80,000. Lights arms are made of Stainless Steel Fitting. During the long time operation, there is no fatigued feeling to the eyes, due to the range of the color temp - 4,200 K as natural color tone Sterilizable handle has been provided in the middle of the dome for regulating the diameter of focus. Light intensity can be adjusted by the Digital Control Panel. Diffuser spreads the light uniformly. It protects the light and gives excellent shadow reduction. It also reduces infrared radiation and enhances the light.

Dome Head: 515 mm

Halogen Bulbs: 24V x 70 W x 3 nos Light intensity at 1 mt: 80,000 Lux Height Adjustment: 1014 mm Dichoric Glass Reflector: 200 mm Color Temperature: 4200 K

Control Unit: SMPS Ceiling OT Reflector Single, Hospital OT Lights & Lamps Exporters, Hospital OT Lights &