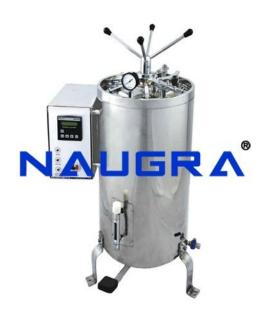

## **Description:**

Double Wall Semi Automatic Autoclave

## **Technical Specification:**

Inner & Outer Chamber, Constructed from S.S 304 Grade

Bucket / Basket Made af Stainless Steel

Water Level indicator

Lid Closing by Radial Locking System

Sealing of lid by Neaprene Rubber Basket

Lid is fitted with Pressure Gauge, Spring Loaded Safety Valve

Operating range from 15psi to 20psi pressure

Sterilizing temperature upto 134 c

Voltage:220 VoltsAC (50 Hz)

Tested upto 2.5 times of required pressure