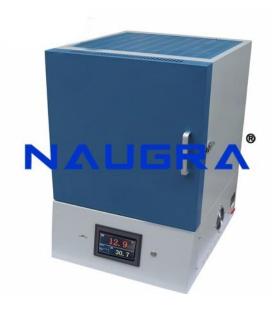

## **Description:**

HIGH Temperature Furnace of 1200�C Light weight with ceramic fibre wool insulation. The outer casing is made of double walled thick P.C.R.C. sheet, painted with attractive stove enamel. Heating Elements are made of KANTHAL "A-1" wire in coil Form placed in the ribs of the tiles, backed by cerawool insulation, which avoids loss of energy. A viewing cap is also provided on the door. Temperature controlled by Digital Indicator cum Controller PID based with safety Alarm an accuracy of � 3�C or better. To work on 220/230 Volts or 400/440 Volts A.C. 3 phase supply. Maximum Temp. 1200�C working temp. 1150�C

## **Technical Specification:**

The furnace provided by us is manufactured using raw materials of the best quality as per industrial guidelines.

The temperature inside the furnace is high. Every furnace has a different muffle size.