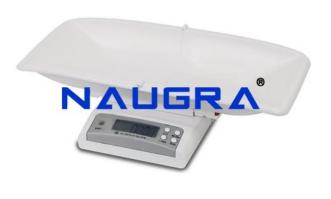

## **Description:**

Infant Weighing Scale - Beam Type Beam type (mechanical) scale for infants, 16 kg x 10 gm. Measuring range up to approx 16 kg. Minimum graduation, 10 g. Readout in kg only. Easy readable in low light working situations. Reading time max 15 seconds. Includes removable tray for infant. With easy zero adjustment possibility. Design allows rough handling. Smooth surface/finishing allows for easy cleaning/disinfection. All vital parts made of rust proof materials. Easy maintenance and repair in low tech settings. Splash proof and shock resistant light-weight body. Materials; body, metal (white baked enamel) or plastic Sturdy design allows heavy duty use.