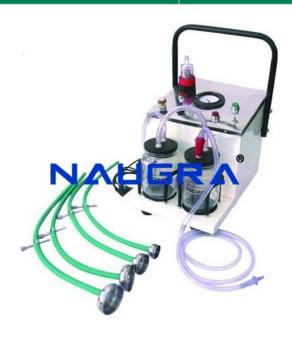

## **Description:**

Vacuum Extractor Electric with S.S. Cups Housing: ABS Plastic Moulded Capacity: -575mmHg  $\pm$  10 , 45 Ltrs/min Pump Type: Diaphragm Pump Jars: 1 x 2 Ltrs Polycarbonate Jar Filter: Bacterial Filter Autoclavable/Reusable Tubing: 8mmID x 2mtr. (Silicone) Vacuum Gauge: 6.25 cm dia 0-760mmHg calibration. Power: 220 V AC, 50 / 60 Hz, 90Watt (110V on request) Noise Level: 55 dB A  $\pm$  3 Dimension & Weight: 43 x 22 x 37 cms, 8 Kg. Overflow Safety: Mechanical / Electronic Acoustic Alarm Supplied with 3 S.S. cups (40, 50, & 60mmdia.)