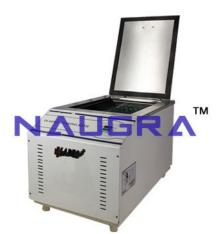

### **Product Name :** Hospital Plasma Thawing Bath

#### **Description :**

Hospital Plasma Thawing Bath - Plasma Thawing Bath, is a tabletop model, for quick thawing of plasma at 37 oC. In this, the temperature is controlled by micro controller based temperature controller. Our range is designed to safely and reliably thaw fresh frozen plasma (FFP) for the recovery of cryoprecipiated antihemophilic factor (AHF) and in this, the temperature is preset at 4 oC and maintained with 0.2 oC stability Hospital Plasma Thawing Bath, Blood Bank Equipments Exporters, Blood Bank Equipments Manufacturers