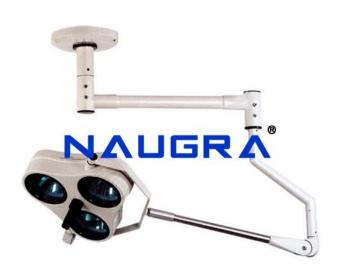

## **Product Name:**

Ceiling Shadowless OT Light with Dia 504mm X 3 Domes, Operated by Remote Control

Product Code: NMOTL10036

## **Description:**

Ceiling Shadowless OT Light with Dia 504mm X 3 Domes, Operated by Remote Control A new superior quality O.T. Light executed by a wireless Remote Control. This Light provides the superior performance and is good for all kinds of Surgery. Lights arms are made of Stainless Steel Fitting. The light is equipped with the reserve light source, which is activated automatically in case the main light source brakes down. Sterilizable handle is provided in the middle of the dome. Inbuilt is an Imported Dichoric Glass Reflector, which increases the Lux up to 2,70,000 (± 10%). LED Display on the dome that helps the user to adjust the Intensity of Light from 0 to 100% & mode system Technical specifications Dome head: 504 mm x 3 Halogen Bulbs: 24V x 150W x 6 nos. Light Intensity at 1 mt: 2,70,000 Lux Height Adjustment: 978 mm Dichoric Glass reflector: 390 mm Color Temperature: 4200 K ± 300 Temp rise in field (1 mt): 2° - 3° C Control Unit: SMPS