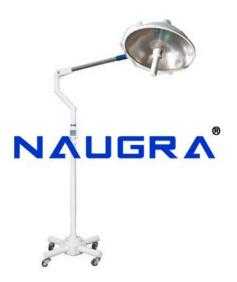

**Product Name :** Mobile Shadowless OT Light with Single Dome Dia 405mm Product Code : NMOTL10047

## **Description :**

Mobile Shadowless OT Light with Single Dome Dia 405mm Key Structure The light is equipped with the reserve light source, which is activated in case the main light source brakes down. Light arms are made of Stainless steel Fitting. Sterilizable handle has been provided in the middle of the dome. Inbuilt Parabolic Reflector, which increases the Lux up to 60,000 ( $\pm$  10%). Heat absorbing & color correcting filter glass Technical specifications Dome head : 405mm x 1 Halogen Bulbs : 24V x 150W x 2 nos. Light Intensity at 1 mt : 60,000 Lux Height Adjustment : 1014mm Parabolic Reflector : 355mm Color Temperature : 4200 K  $\pm$  300 Temp. rise in field : 2°- 3° C Control Unit : Transformer