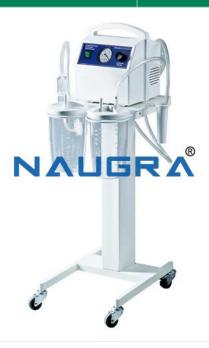

Email: sales@naugramedical.com

Phone: 9896600003

**Product Name:**Suction Unit - Stand Model

Product Code: NMSUM10HV4

## **Technical Specification:**

Suction Unit - Stand Model Housing: ABS Plastic Moulded on Trolley with four castors. Capacity: -575 mm Hg  $\ddot{\imath}_{2}$  10 , 45 Ltrs/ min Pump Type: Diaphragm Pump Jars: 2 x 2 Ltrs Polycarbonate Jar Filter: Bacterial Filter Autoclavable/Reusable Tubing: 8 mm ID x 2 mtr. (Silicon) Vacuum Gauge: 6.25 cm dia 0-760 mm Hg calibration. Power: 220 V AC, 50 / 60 Hz, 90Watt (110V on request) Noise Level: 55 dB A  $\ddot{\imath}_{2}$  3 Dimension & Weight: 48 x 48 x 114 cms, 8 Kg + 9 Kg Trolley Overflow Safety: Mechanical / Electronic Acoustic Alarm Accessories: Foot Switch