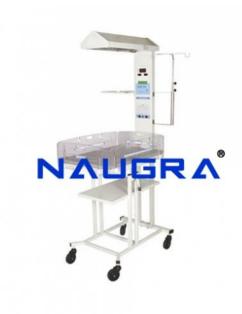

## **Product Name:**

Infant Radiant Warmer with Fixed Baby Cradle (Premium) with Microprocessor based temperature controller with 3 modes Skin / Air / Manual mode

Product Code: NMCBS26017

## **Description:**

Infant Radiant Warmer with Fixed Baby Cradle (Premium) with Microprocessor based temperature controller with 3 modes Skin / Air / Manual mode This is mobile Warmer mounted on wheels with fixed baby cradle. Mechanical Specification Heater Box Consists of Ceramic Infra Red Heater 650 Watts The source box can be swiveled to take X-ray. Due to temp. insulated cover on the heater box, its exterior surface remains cool even after long run. The construction of the stainless steel reflector and guard rail is such that the complete cleaning of heater & reflector is possible without any electrical shock hazards Halogen Examination Lamp (12 Volts, 50 Watts) To provide accurate assessment of Infant colour and sufficient illumination during procedures. Baby Tray (Stainless Steel) Clear acrylic collapsible side panels . Stainless steel baby tray with transparent slot to incorporate the facility of under surface phototherapy. Acrylic tray and cushion mattress with head up/down facility. Acrylic X-ray tray with X-ray guide for positioning the cassette. The design aspects also allow ease of dismantling baby care area during cleaning or fumigation Essential Attachments 2 Lower Shelves. Side Mounted Monitor tray, Pole for Syringe Pump / Infusion Pump & S.S. IV Stand