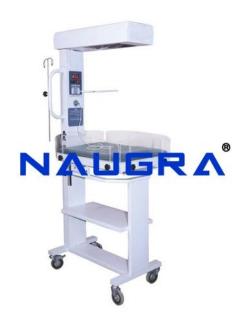

## **Description:**

Infant Radiant Warmer with Detachable Baby Cradle with Microprocessor based temperature controller with 3 modes Skin/Air/Manual This is mobileWarmer Stand mounted on wheels with detachable infant care trolley Technical Specification Heater Box Heating Element: Ceramic Heater 650Wwith parabolic reflector, protected by metallic grid The source box can be swivelled to take X-ray Halogen Examination Lamp (12 Volts, 50Watts) To provide accurate assessment of Infant colour and sufficient illumination during procedures Infant Care Trolley Transparent acrylic, drop down and lockable side panels Baby Tray with mattress, along with head up/down facility and X-ray cassette holder Mattress density approx 21-25Kg/m3 and with removable, washable, waterproof cover Acrylic X-ray tray with X-ray guide for positioning the cassette 2 Lower shelves Mounted on wheel (100mm) The design aspects also allow easy of dismantling baby care area during cleaning or fumigation Essential Attachments Side Mounted Monitor tray, Pole for Syringe Pump / Infusion Pump S.S. IV Stand. 4 swivel castors (100mm) - 2 castors with brake