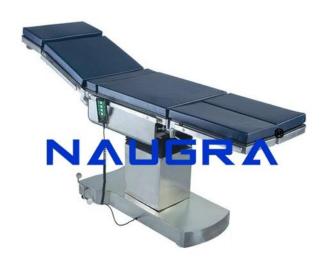

Email: sales@naugramedical.com

Phone: 9896600003

**Product Name:** 

C-Arm Compatible Fully Electromatic O.T. Table With Accentric Base

Product Code: NMCBS112005

## **Description:**

C-Arm Compatible Fully Electromatic O.T. Table With Accentric Base Technical Constraints Top Dimension: L 1930 xW 553mm Height Adjustmen: 762mm- 1012mm Trendelenburg / Reverse: 30� / 25� Lateral Tilt: 20� / 20� Kidney Elevator: 150mm Back Rest (up / down): 80� / 25� Leg Rest (up / down): 15� / 90� Head Rest (up / down): 20� / 60� Power Supply: 24V DC Battery Backup (Optional at extra price): 2 - 3 hours Standard Accessories: Anaesthetic screen: 1 pc. Shoulder supports: 2 pcs. Lateral supports: 2 pcs. Arm rest (S.S.top): 1 pc. Knee crutches: 2 pcs Overview: Electromatic O.T. Table is equipped with imported electric actuators for smooth & effortless working of the table. It ensures the actuators working in a constant speed without any noise & is designed to run even at low voltage to carry on the surgery Key Structure: The table has been made from acid proof, stainless steel (the face of the table is easy to clean and immune to disinfection agents) Strong & rust free base of stainless steel is provided to make the working conditions pleasant for the doctors & nurses. The various positions such as Up - Down movements, Trendelenburg - Reverse Trendelenburg, Lateral Tilts, Flex - Reflex, Chair Position as realized by remote control