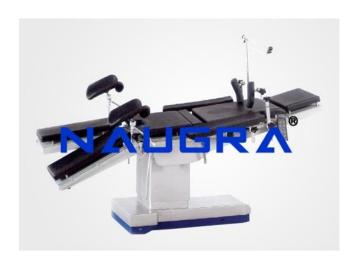

## **Description:**

Electric Operating Table - Orange Series Technical specifications Panel material: Carbon fiber Table Top (Length X Width): 2010�10 mmX535�10mm Height Adjustment: 995�20 mm-695�20mm Height range: 300�20 mm(electric) Reversed Trendelenburg: 28��2�(electric) Trendelenburg: 28��2�(electric) Lateral Tilt: 23��2�(electric) Head Section up/down: ?45� (manual)/?90� (manual) Back Section up/down: ?60� (manual)/?35� (manual) Leg Section up/down: ?35�(manual)/?90�(manual) Translation distance: 300mm (manual) Bulid-in battery: 24V 15AH Kidney Section Elevation: ?120mm Supply: AC 220�10%,50HZ