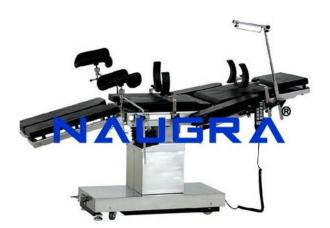

## **Description :**

Electrically Operated OT Table with Double Layer Table Top Suitable for X-Ray Examintaion Standard Features: Suitable for surgeries of head, neck, pleuroperitoneal cavity, perineum, limbs, gynecology and obstetrics department, urology thoracic surgery etc. Double layer table top suitable for x-ray examination. Framework & accessories made of stainless steel. Mattress is resistant against acids, alkaline solutions and is anti-bacterial & can be cleaned easily. Various positions like height adjustment, trendelenburg, reverse trendelenburg, lateral tilt, back rest all controlled by linear power device. Equipped with auto chargeable device & battery back up. Leg sections are detachable. In leg section, leg plates are dismountable and separable Technical specifications Table Top (Length x Width) : 2050mm x 480mm Height Adjustable : 700mm-950mm Trendelenburg : �25� Reverse Trendelenbug : �25� Lateral Tilt : �20� / 20� Back Rest (up/down) : � 80� / 15� Head Rest (up/down) : � 80� / 80� / 80� Kidney Bridge Elevation : ?120mm Leg Rest adjustment : 90� Power : 220V / 50HZ Foot rest can be kept horizontally or perpendicularly to the Leg Section. Standard Accessories : Knee Crutch : 2 pcs Body Strap : 2 pcs Arm Rest : 2 pcs Anesthesia Rack : 1 pc. Controller : 1 pc