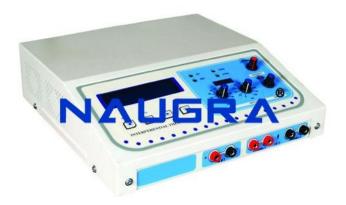

## **Description :**

INTERFERENTIAL THERAPY UNIT Interferential current stimulation is effective upon the Nerves, Muscles, Arteries and Veins. The current is able to penetrate tissues to a much greater depth, with a soft stimulative effect, thus assuring an exclusive range of applications. SPECIFICATIONS: Carrier Frequency : 2 KHz and 4 KHz. Base AMF : 0 to 150 Hz. Sweep AMF : 0 to 100 Hz. Spectrum : 3 Position 1) Rectangular 1/1 s. 2) Trapezoidal 1/5 S. 3) Linear 6/6 S. Therapy Mode : 2 pole, 4 pole vector Intensity : 0-100 MA continuously adj. Intensity Balance : Available. Out-put : 3 digit indicator continuously indicates real patient current. Timer : 0 To 99 minutes digital Timer