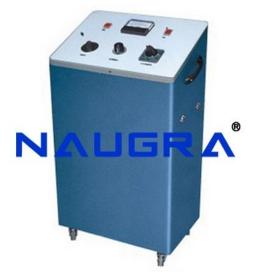

#### **Description :**

SHORTWAVE MEDICAL DIATHERMY-500WHigh power medical diathermy incorporatinga high power transmitting oscillator value & soild state rectifiers; provides R.F.power upto 500 watts for intense deep tissue heating with out discomfort at the surface. Housed in an elegent MOBILE CABINET & designed to meet heavy wosk load ina hospital. SPECIFICATIONS: Frequency : 27.12MHz. Output. : Continous, maximum:500watts. Intensity. : Adjustable, in 5 steps. Electrodes. : One pair Condenser pads with felt spacer & cover. Size: 15cm x 25cm. Tuning. : Manual, with tuning control knob. Timer. : 30 minutes timer with Auto-cut. Cooling. : With 10cm dia. instrumental fan. Voltage. : 220-224V. Accessories. : a, One, pair condenser Pads cable. b, One,Power Main cable. c, Spare Fuses. d, One, Shortwave Test Tube. e, Two Velcro Strap to tie/ hold condenser pads with the body. f,One, automatic voltage stabiliser