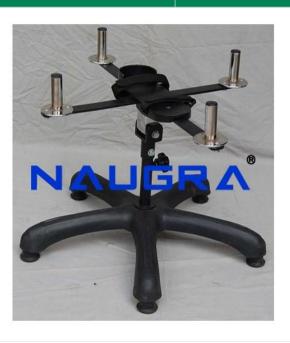

## **Description:**

NIRMAL ANKLE AND LEG EXERCISER Aluminium moulded special designed unit, mounted on cast iron base. Unit is adjustable in height and can permit a full range of motion in eversion, inversion, dorsi flexion and plantar flexion. Resistance can be applied to these motions by addition of weights to the weight pans. Comes with a set of weights (6kg.) in disc form. Aluminium parts are bright polished and other parts finished in stove enamel