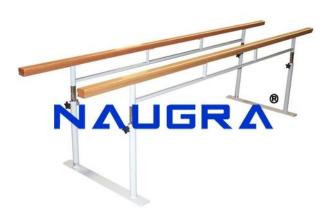

Email: sales@naugramedical.com

Phone: 9896600003

**Product Name :**PARALLEL WALKING BAR

Product Code: PEEEE10007

## **Description:**

PARALLEL WALKING BAR Length 3.60 meters, with Hand rails made of iron tubing. Height and width adjusting arms made of chrome plated steel tubing of 37mm outer dia. Outer uprights made of thick steel tubing (50 mm dia). Mounted on hard-wood platform with inclination on both ends and covered with non-slip matting. Height is adjustable from 76cm to 100cm and Width from 40cm to 65cm. Adjustment can easily be done by means of setting pins at the required holes and can further be stabilised by tightening the screws Comes with detachable polished hard-wood abduction board, which fits in the holes in the middle of the platform. Steel uprights are oven baked finish