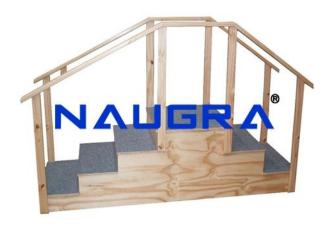

## **Description:**

EXERCISE STAIRCASE STRAIGHT TYPE Sturdily built in two sections for installation in a straight line. Step arrangement: Four 6" steps on one side leading to a platform of 24" x 24" First step moves into the 2nd to make it a bus step of 12" height. Six 4" steps on the other side. Steps are 24" wide and 9" deep. Two sets of hardwood hand rails at different height to accommodate adult and children. Steps and platform made of commercial board 12 mm thickness covered with corrugated rubber matting. Sides and supporting frame of steps made of commercial board of 18 mm thickness. Hand rails and supporting bars made of teak wood, polished natural wood finish