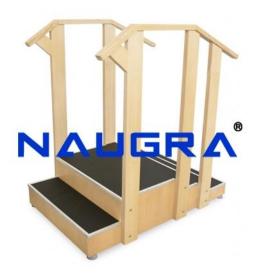

## **Description:**

TRAINING STAIRS Sturdily built in two sections for installation in a straight single side. Steps arrangement: Four 6" (15cm.) steps lead to a platform size 30" x 30" x 24" high. Steps.: 30" wide and 11" deep. Hand Rails.: All-around hardwood handrails at two different Height to accommodate adults and children. Construction.: Steps and platform made of commercial board, hand rails with supporting bars made out of hardwood. Polished natural wood finish