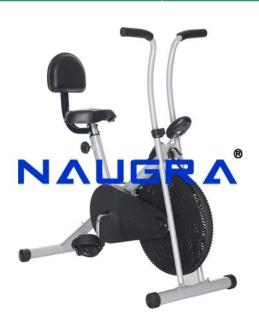

## **Description:**

STATIC CYCLE EXERCISERSuitable for 8 to 14 years age group. Ruggedly built tubular steel frame stands solidily on four rubber tipped properly balanced legs. Provided with adjustable standard cycle seat & hard rubber tyred wheel, standard chain & sprocket for cycle drive. Comes with chrome plated wing nut, pressure rod & ball bearing resistance roller which permits controlled variation in riding efforts. Oven baked finish in red and working parts chrome plated