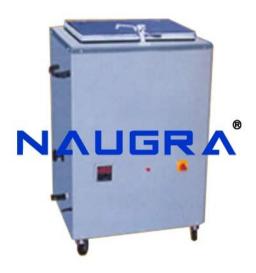

## **Description:**

COLD THERAPY UNIT Made out of heavy gague stainless steel sheet. Tank is fully insulated in between top and sides. Fitted with heavy duty cooling unit and thermostat for temperature control. A drain valve is provided for emptying. Mounted on 3" sizes ball bearing rubber castors for easy mobility. Comes with 6 standard packs (Size 25 x 30 cm), containing special silica gel crystals. Finished bright inside and special paint outside