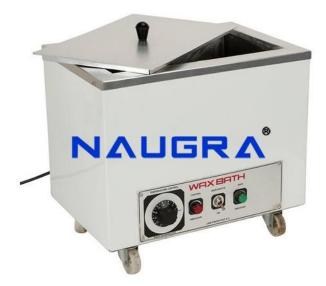

## Product Name : PARAFFIN WAX BATH

## **Description :**

PARAFFIN WAX BATH Internal wax tank made out of stainless steel sheet. The top has a aluminum cover and the edges of the bath has a laminated wooden rim, works on electricity 220-240 V. Provided with special wax immersion type heater and thermostat to control temperature. Externally finished oven baked. Wax Chamber size 50cm x 35cm x 25cm., Comes with Six kg wax. SPECIFICATIONS: Construction: Double walled effectively insulated. Wax tank of 20 gauge Stainless steel sheet. Fitted with laminated wooden rim & anodized Aluminium cover Mounted on 5cm dia. Four casters. Heaters: Two, 1kw each, special wax Heaters. Heat Control: Thermostat to control temperature from 30 to 110 deg.Cen. Finish: Externally finished in Oven Baked. Accessories: 6 Kg. Paraffin Wax, Power Plug, One brush for wax application & aluminium sheet mesh for heaters