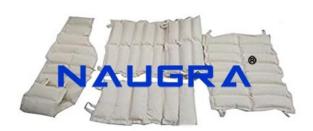

## **Description :**

STEAM / HOT PACKS Steam packs are made of strong water absorbing fabric containing special gel crystals which absorb many times its own volume of water & retain for pretty long time. Packs can be applied again & again for moist heat therapy. Standard size 25cm x 30cm. NML - 2525: STEAM / HOT PACKS (Standard Size: 25 x 30 cm.) NML - 2526: STEAM / HOT PACKS (Half Size: 12 x 30 cm.) NML - 2527: STEAM / HOT PACKS (Contour Shape: 16 x 60 cm.) NML - 2528: STEAM / HOT PACKS (Full Back Size: 25 x 50 cm