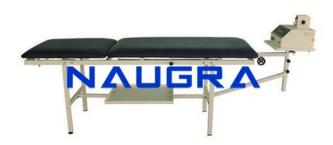

## **Description :**

TRACTION TABLE Comfortable Hi-Lo Electric, THREE section table is suitable for TRACTION & TREATMENT Manipulation. Suitable for NML-2721 OR NML-2725 Traction Unit. FEATURES: Height Adjustment: Electrically, with hand switch, from 50cm to 95cm. Upholstered Top Size: 195cm long x 70cm wide. Sections: THREE Sections, drop end section with Nose cut out adjusts from -20 to + 20 deg. Non-friction rolling Lumber section Tilts 60 degree above horizontal. Traction Support: Traction unit can be bolted to an end, for Cervical & Lumber traction. Accessories: Traction Belts, Head-Halter and Flexion stool. Power Supply: 220V AC