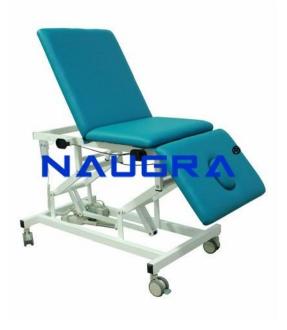

## **Description:**

HIGH-LOW TREATMENT TABLE Electric, variable height, three section table is suitable for all treatments, including manipulation Both ends elevats so that the back or legs can be raised without turning the patient. One end also lower -20 deg. for some postural drainage & manipulation techniques and more comfortable sitting. The foam padded top is 195 cm long and 70 cm wide. Table height is adjustable from 50 cm to 90 cm. Frame-work in light blue oven baked finished